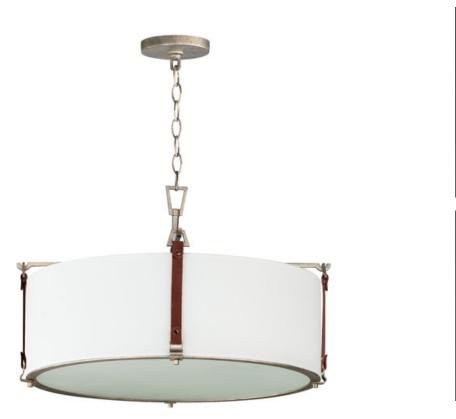

## **PRODUCT DESCRIPTION**

Inspired by the artist enclave north of San Francisco, pastoral elements influence this series of drum shades. Stirrup-like hooks support genuine suede straps in a Tobacco Brown finish which in turn suspend drum shades in an Off-white linen fabric. Metalwork in a hand-applied Weathered Zinc finish frame the frosted glass diffuser at the bottom to softly diffuse the lighting within. Head out West with this rustic, yet refined design.

## MEASUREMENTS

DIMENSION MAX OAH CANOPY HANGING WEIGHT LAMPING INPUT VOLTAGE : BULB : : 24.25" L x 24.25" W x 12.25" H : 49" OAH : 5" W x 0.75" H x 5" L : 8.45 lb

INPUT VOLTAGE : 120V BULB : 4 x 60W Incandescent E26 Medium , 240W Total BULB INCLUDED : (Not Included) DIMMABLE : Y

## **FINISHES OPTION**

Weathered Zinc / Brown Suede (WZBSD)

GLASS Frosted FT

MATERIAL Steel, Linen, Suede

RATINGS CETLus Dry Location

ADDITIONAL OPERATING TEMPERATURE: -20°C (-4°F), 40°C (104°F)

Always consult a qualified electrician before installing any lighting product.